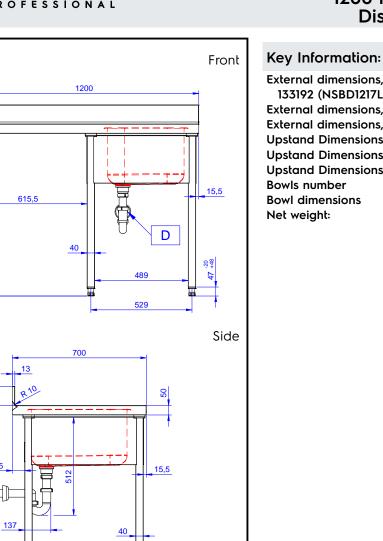

# Standard Preparation 1200 mm Soaking Sink for Dishwasher with 1 Bowl

| External dimensions, Width:  |              |
|------------------------------|--------------|
| 133192 (NSBD1217L)           | 1200 mm      |
| External dimensions, Depth:  | 700 mm       |
| External dimensions, Height: | 1000 mm      |
| Upstand Dimensions, Height:  | 100 mm       |
| Upstand Dimensions, Depth:   | 13 mm        |
| Upstand Dimensions, Radius:  | R=11         |
| Bowls number                 | 1            |
| Bowl dimensions              | 400x500xH320 |
| Net weight:                  | 32.3 kg      |