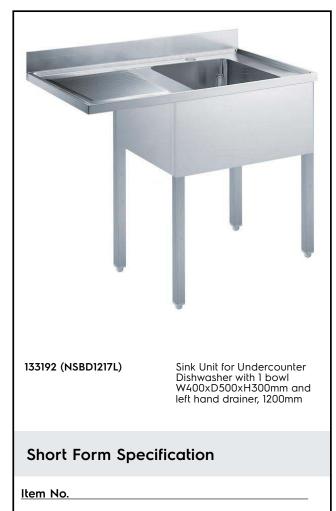

Standard Preparation 1200 mm Soaking Sink for Dishwasher with 1 Bowl

Made from 304 AISI stainless steel. The 50mm high worktop in 304 AISI stainless steel, Imm in thickness, is sound-deadened and has an overflow rim and welded corners. Integral rear upstand, h=100mm, with 10mm radius. Allround apron. Square section legs 40x40mm on 1" height-adjustable feet (+/-20mm). Bowl W400xD500xH300mm with overflow pipe and 2"drain hole; left hand drainer. An undercounter dishwasher can be placed under the drainer.

# Standard Preparation 1200 mm Soaking Sink for Dishwasher with 1 Bowl

| External dimensions, Width:  |              |
|------------------------------|--------------|
| 133192 (NSBD1217L)           | 1200 mm      |
| External dimensions, Depth:  | 700 mm       |
| External dimensions, Height: | 1000 mm      |
| Upstand Dimensions, Height:  | 100 mm       |
| Upstand Dimensions, Depth:   | 13 mm        |
| Upstand Dimensions, Radius:  | R=11         |
| Bowls number                 | 1            |
| Bowl dimensions              | 400x500xH320 |
| Net weight:                  | 32.3 kg      |